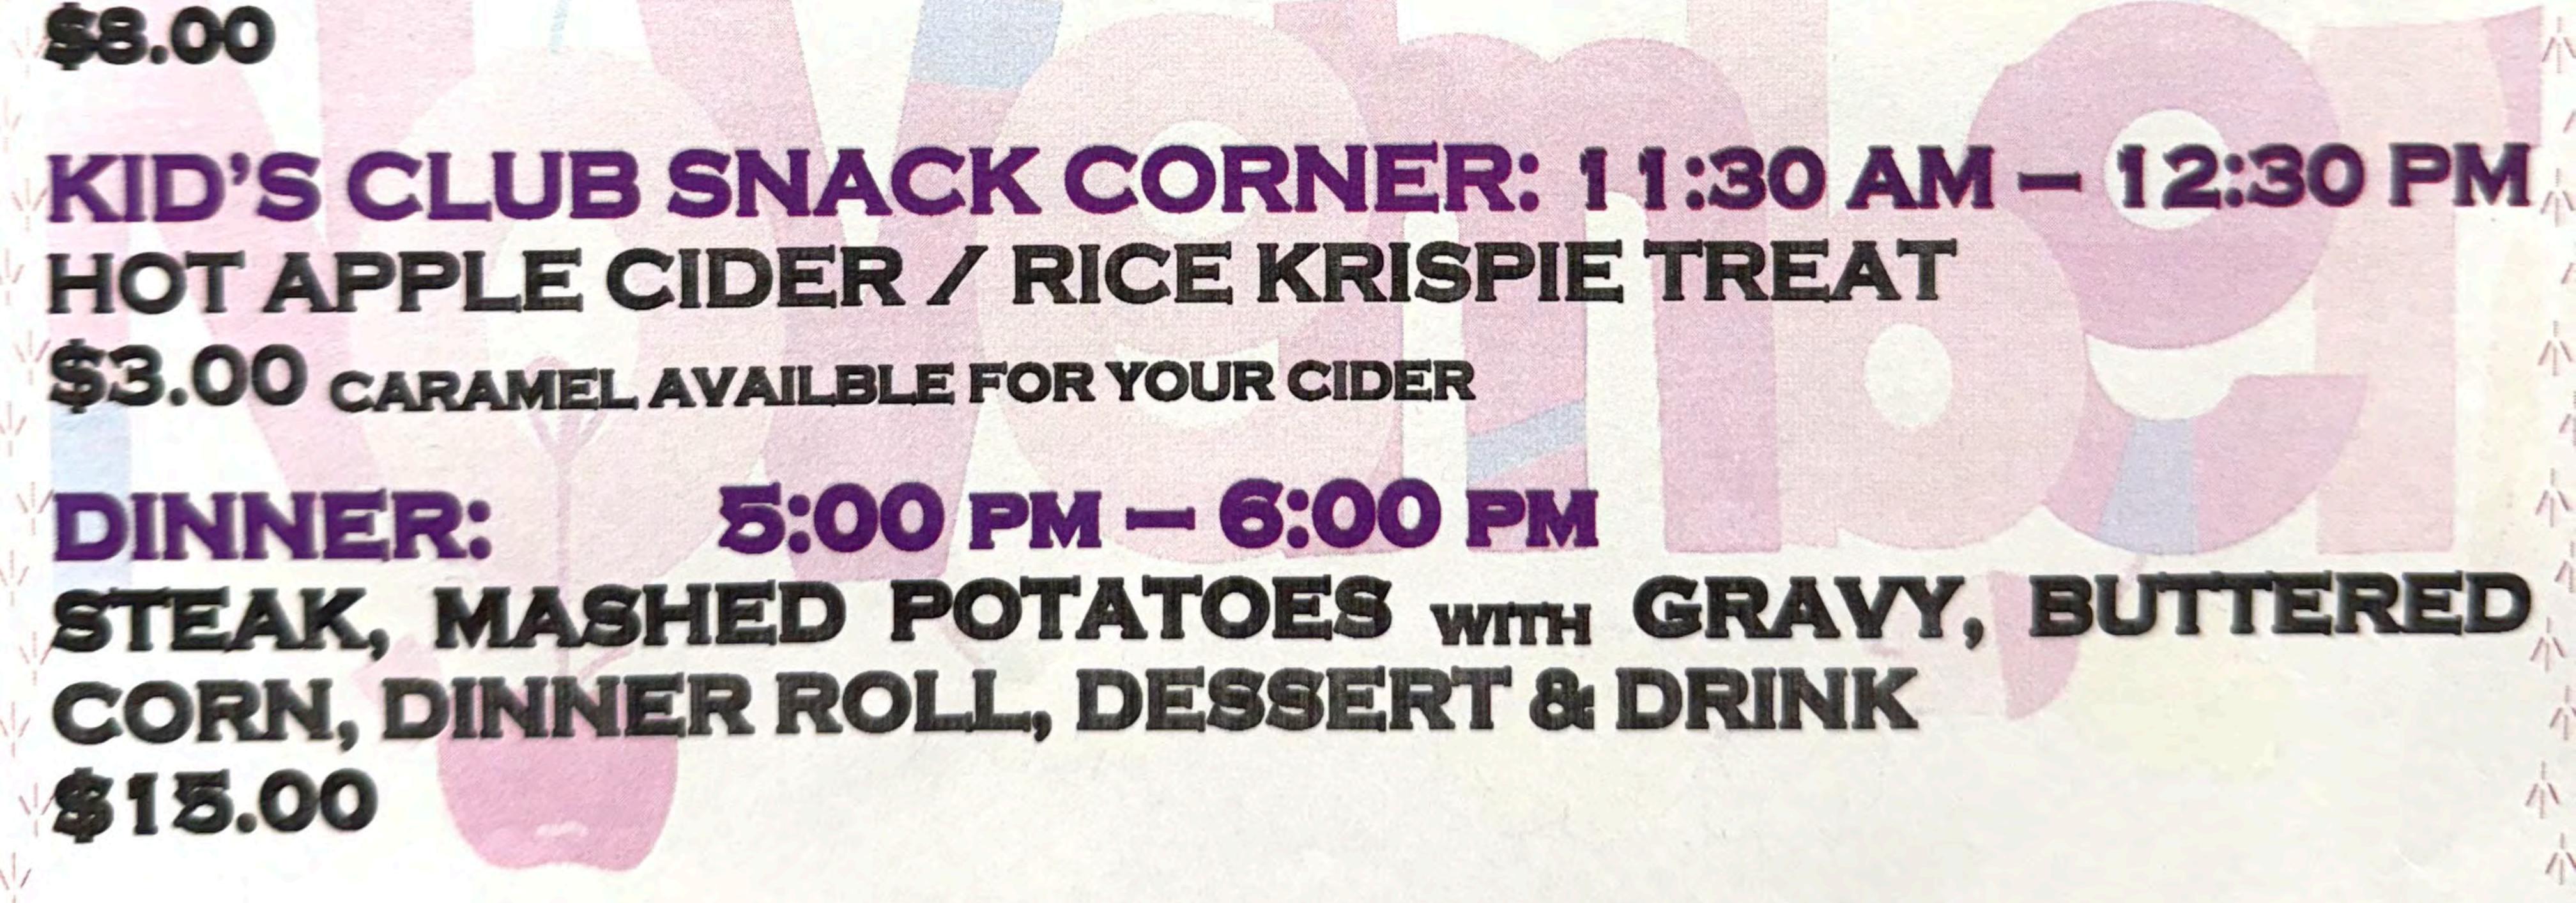

#### **11:30 – 12:30 – KIDS KLUB SNACK CORNER**

#### HOT APPLE CIDER/RICE KRISPIE TREATS. \$3.00