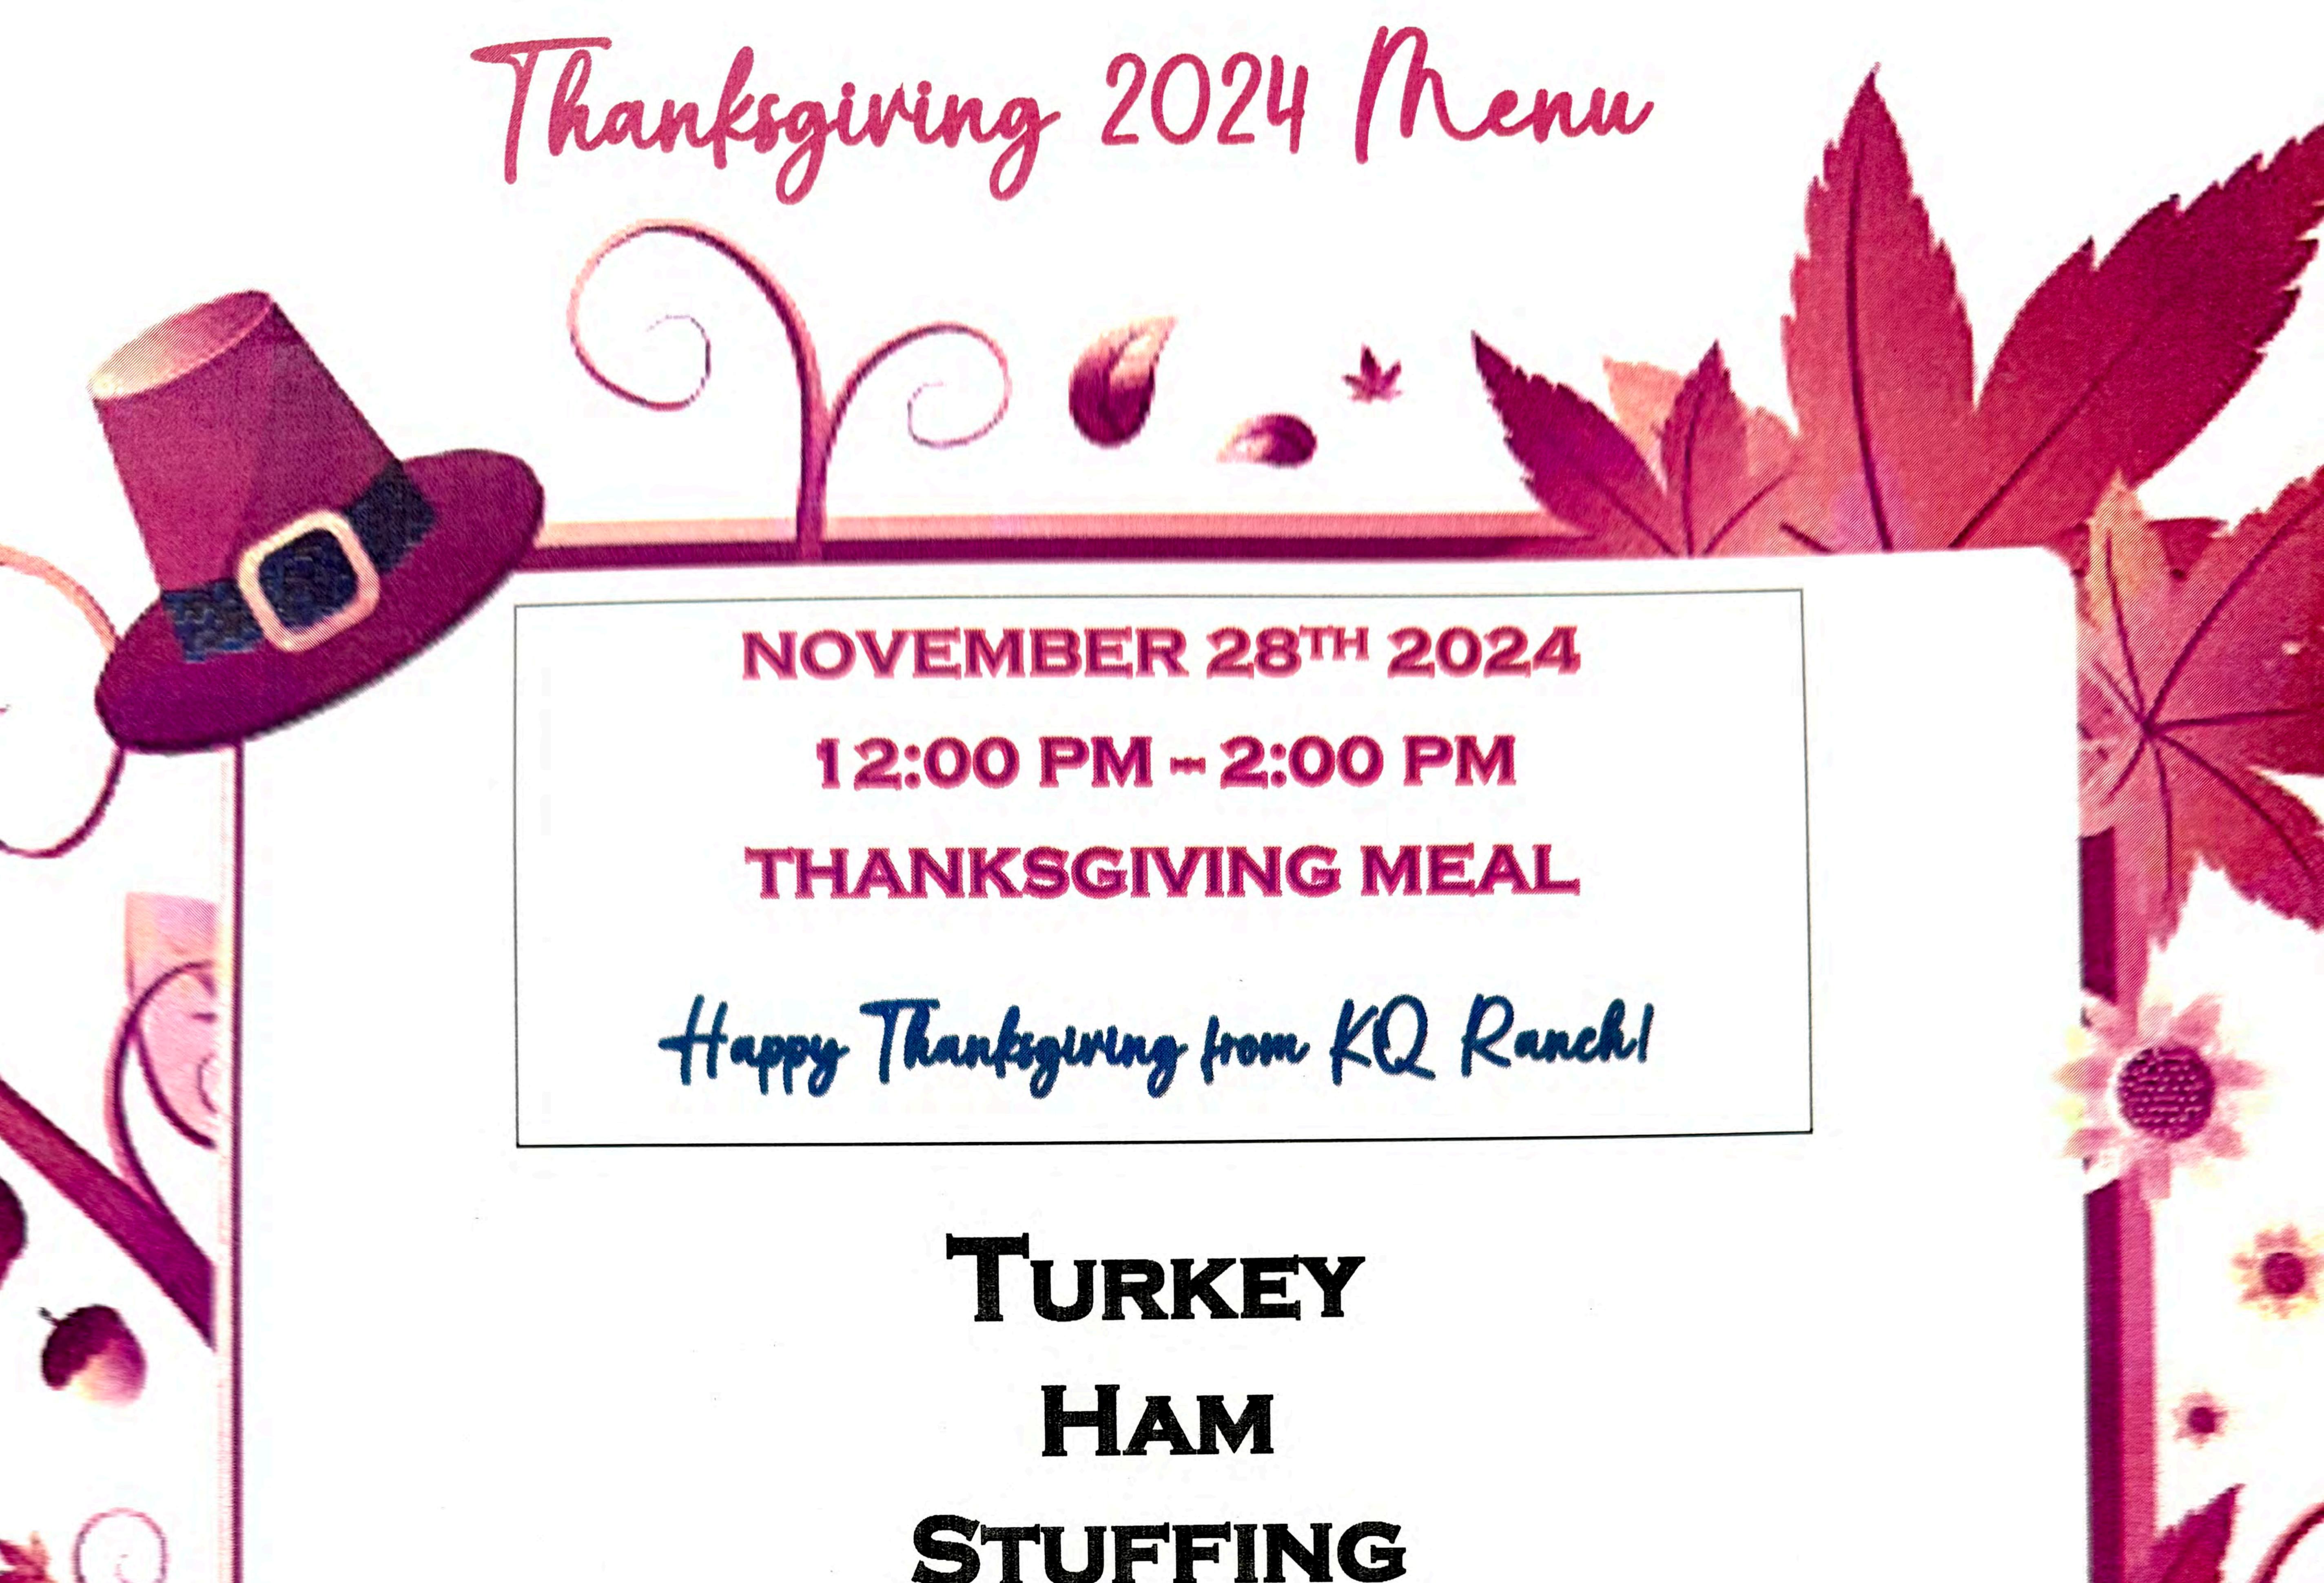

28<sup>TH</sup>

## THANKSGIVING MORNING

## AT 10:00 AM

## BRING YOUR FAMILY AND FRIENDS TO THE BASEBALL FIELD, FOR A FUN DAY OF WIFFLE BALL WITH RUBEN.

#### WEAR GOOD RUNNING

#### SHOES

#### IF THE WEATHER PERMITS

#### MENU FRIDAY NOVEMBER 29TH BREAKFAST: 8:30 AM – 9:30 AM BAGEL WITH CREAM CHEESE, SCRAMBLED EGGS, BACON, JUICE \$8:00 DINNER: 5:00 PM – 6:00 PM OPEN - FACED TURKEY SANDWICH, TATOR TOTS, CARROTS & PEAS, DESSERT & DRINK \$12:00 SATURDAY NOVEMBER 30TH BREAKFAST: 8:30 AM – 9:30 AM TOASTED WAFFLES, SCRAMBLED EGGS, BACON &



JUICE

SUNDAY DECEMBER 1 ST BREAKFAST: 8:30 AM - 9:30 AM BISCUITS & GRAVY, BACON, SCRAMBLED EGGS, JUICE \$9.00 ALL MENU ITEMS ARE SUBJECT TO CHANGE AT OUR KITCHEN MANAGER'S DISCRETION WITHOUT PRIOR NOTICE! THANK YOU FOR UNDERSTANDING--KQ KITCHEN STAFF



## MASHED POTATOES WITH GRAVY SOUTHERN GREEN BEANS CRANBERRY SAUCE

PUMPKIN PIE

ROLL